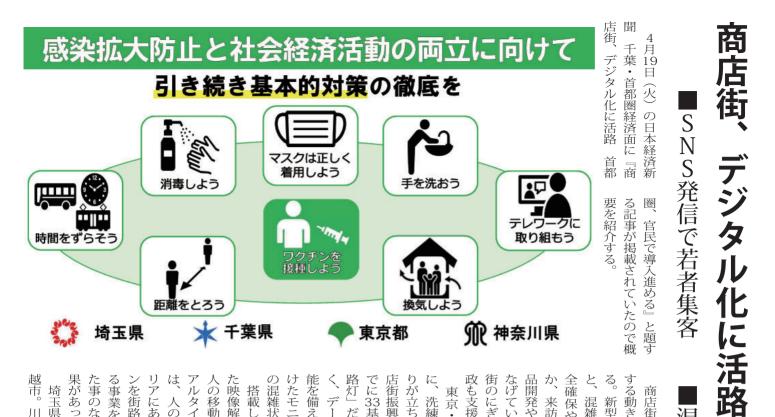

| ■混雑把握、安全                   | 全・便利に        |
|----------------------------|--------------|
| 商店街にデジタル技術を導入              | とNTT東日本は21年  |
| る動きが首都圏で広がっ                | 年1月末まで       |
| 、昆進犬兄を巴屋して客り安。新型コロナウイルス禍のも | 寄写町の尾正尾金の    |
| や利便性向上を図                   | 舗が参加して       |
| 来訪者の属性を                    | 光客向けのサイ      |
| 開発や新たな客層の獲得につ              | ルお散歩マップ」は、   |
| げている。課題を抱えた商店              | 目的や誰と来       |
| のにぎわい創出に向けて、行              | 質問に答えると、回答   |
| も支援策を打ち出している。              | たお薦めスポットを    |
| 東京・六本木の目抜き通り               | 店舗側は人流や気象、   |
| 、洗練されたデザインの明か              | タから来訪客の数や属   |
| が立ち並ぶ。地元の六本木商              | する「スマート商店    |
| 街振興組合が2021年度ま              | を活用し、店舗運営や   |
| 33基設置した「スマ                 | の企画に役立てた。    |
| A」だ。街を昭                    | 今後は周辺にも拡大    |
| 、データ収集や情報発信の機              | でNTT東日本の担当   |
| を備え、目線の高さに備え付              | 越全体の活性化につた   |
| たモニターには店の紹介や街              | 的な事業化に結びつけ   |
| 混雑状況を表示する。                 | 話す。          |
| 搭載したカメラとAIを使っ              | 千葉県佐倉市の臼井    |
| 映像解析技術によって、通行              | 店会では、20年12月か |
| 向や性別、人数                    | 街の「レイクピアウフ   |
| ルタイムで推定する。昨冬に              | マホを活用した抽選会   |
| 、人の流れが比較的少ないエ              | 実施するなどデジター   |
| アにある店のデジタルクーポ              | 化してきた。       |
|                            | 若い世代に情報を民    |
| 事業を実施。「来訪者が行っ              | ネット広告やSNS    |
| 事のない店を知ってもらう効              | ト)の活用にも注力す   |
| があった」という。                  | タルサイネージ(電子   |
| 埼玉県屈指の観光地として川              | 各店舗の紹介も検討中   |
| 市。川越一番街商業協同組合              |              |

てきた。 は、 (県佐倉市の臼井王子台商 は人流や気象、 「歩マップ」は、 の紹介も検討中だ。 世代に情報を届けようと るなどデジタル対応を強 活用した抽選会を共同で 業化に結びつけたい」と の活性化につなげ、本格 は周辺にも拡大する方針 スマート商店街アプリ 来訪客の数や属性を予測 めスポットを紹介する。 答えると、回答に合わせ や誰と来たかなど簡単な 客向けのサイト「デジタ 参加して実施した。 月末までICT(情報通 T東日本は21年11月から イネージ(電子看板)で レイクピアウスイ」とス T 東日本の担当者は し、店舗運営やイベント 活用にも注力する。デジ 広告やSNS(交流サイ に役立てた。 を活用した「スマート の実証実験を約10 20年12月から専門店 映像デー 川越に来 Л ŏ 連絡下さい。